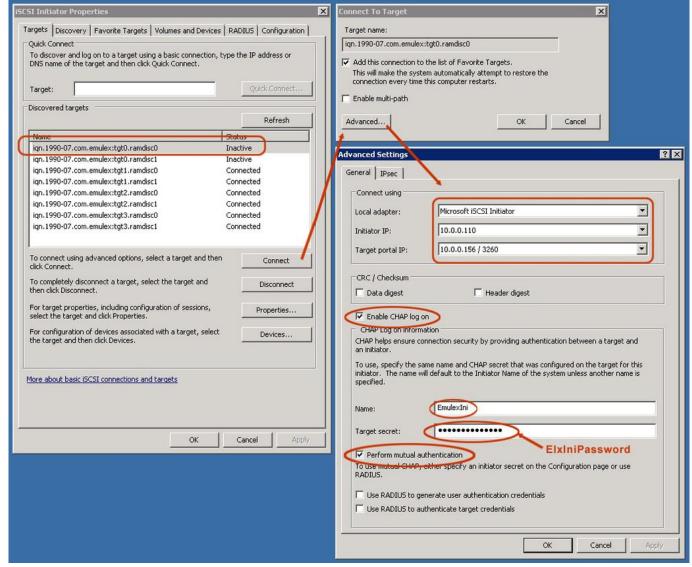

For example, C: Users Administrator Documents Emulex Drivers FC-version x64 win2012.. Installation: Download the Smart Component to a directory on your hard drive and change to that directory.. Updated to driver version 11 2 139 0 Removed the raw driver file folder The raw driver files can be obtained by extracting the Smart Component and then extracting the Emulex installer. December 31st, 1969

### . Download full version

Important: Release Notes: Beginning with software release 11 2, Fibre Channel (LightPulse) adapters and Converged Network adapters (OneConnect) have independent software kits.. Emulex Lightpulse Hba Storport Miniport Driver For Mac Windows 10Emulex Lightpulse Hba Storport Miniport Driver For Mac Windows 10Emulex 8Gb Fibre Channel single-port and dual-port HBAs Did you know? The configuration of the Emulex 8 Gb HBAs is fully integrated in the UEFI interface which results in an easy to use and intuitive way to set up the adapter.. Emulex Lightpulse Hba Storport Miniport Driver For Mac ProSun StorageTek Enterprise PCI-X 4 Gb FC Single and Dual Port Emulex

Host Bus Adapters Insallation and Basic Interoperability Guide C H A P T E R 4 Software Installation After you have completed the hardware installation and powered on the computer, follow the instructions listed for your operating system to install the single and dual port HBA driver and any other utilities required for your installation.. exe Reboot Requirement: Reboot is required after installation for updates to take effect and hardware stability to be maintained.. Remove icon from macbook air status menu bar compsig 32896b9ff27aafb948a1d8605689ad1ad574d50e6f6ca1161c5750 cp032472. 773a7aa168