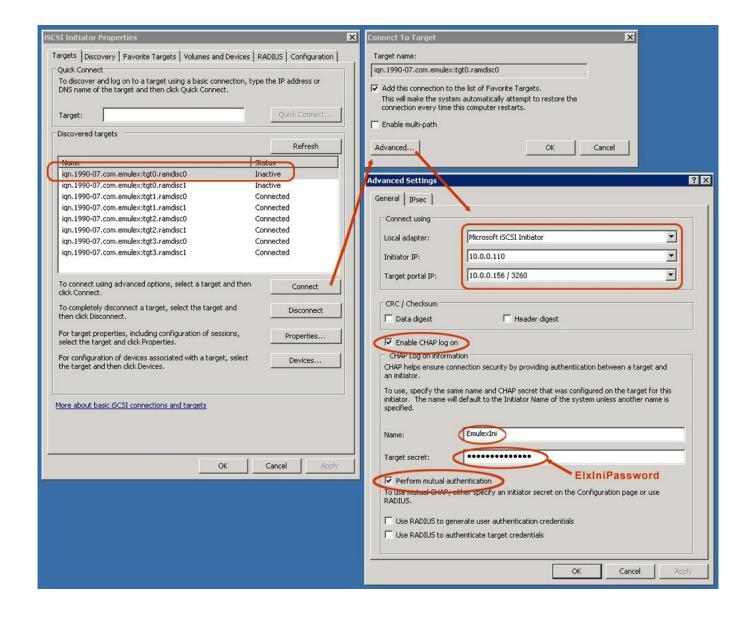

For example, C: Users Administrator Documents Emulex Drivers FC-version x64 win2012.. Installation: Download the Smart Component to a directory on your hard drive and change to that directory.. Updated to driver version 11 2 139 0 Removed the raw driver file folder The raw driver files can be obtained by extracting the Smart Component and then extracting the Emulex installer. December 31st, 1969

### . Download full version

Important: Release Notes: Beginning with software release 11 2, Fibre Channel (LightPulse) adapters and Converged Network adapters (OneConnect) have independent software kits.. Emulex Lightpulse Hba Storport Miniport Driver For Mac Windows 10Emulex Lightpulse Hba Storport Miniport Driver For Mac Windows 10Emulex 8Gb Fibre Channel single-port and dual-port HBAs Did you know? The configuration of the Emulex 8 Gb HBAs is fully integrated in the UEFI interface which results in an easy to use and intuitive way to set up the adapter.. Emulex Lightpulse Hba Storport Miniport Driver For Mac ProSun StorageTek Enterprise PCI-X 4 Gb FC Single and Dual Port Emulex

Host Bus Adapters Insallation and Basic Interoperability Guide C H A P T E R 4 Software Installation After you have completed the hardware installation and powered on the computer, follow the instructions listed for your operating system to install the single and dual port HBA driver and any other utilities required for your installation.. exe Reboot Requirement: Reboot is required after installation for updates to take effect and hardware stability to be maintained.. Remove icon from macbook air status menu bar compsig 32896b9ff27aafb948a1d8605689ad1ad574d50e6f6ca1161c5750 cp032472. 773a7aa168